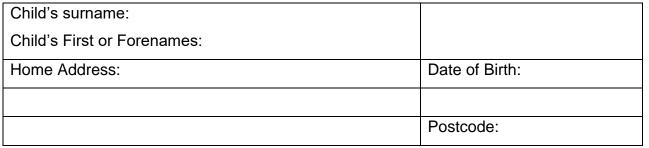

## St. Anthony's Catholic Primary School

Croxley View, Watford WD18 6BW

### **Nursery Admissions**

## Application Form 2023-2024

#### Child's Details



#### **Parent/Carer Details**

| Parent/Carer*               |                                         |
|-----------------------------|-----------------------------------------|
| Name:                       |                                         |
| Address:                    |                                         |
|                             |                                         |
|                             |                                         |
|                             |                                         |
|                             |                                         |
| Telephone numbers           | Home:                                   |
|                             | Mobile (or alternative contact number): |
|