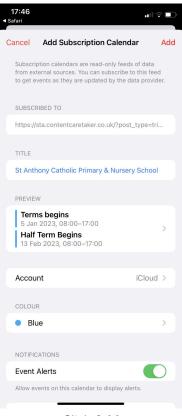

Click Open

| Cancel Add Subscription Calendar Add                                                                                                                                   | Add |  |  |  |  |  |  |  |  |  |  |  |
|------------------------------------------------------------------------------------------------------------------------------------------------------------------------|-----|--|--|--|--|--|--|--|--|--|--|--|
| Subscription calendars are read-only feeds of data<br>from external sources. You can subscribe to this feed<br>to get events as they are updated by the data provider. |     |  |  |  |  |  |  |  |  |  |  |  |
| SUBSCRIPTION URL                                                                                                                                                       |     |  |  |  |  |  |  |  |  |  |  |  |
| ·bar-date=2022-12-19&ical=1&eventDisplay=list 💿                                                                                                                        |     |  |  |  |  |  |  |  |  |  |  |  |
|                                                                                                                                                                        |     |  |  |  |  |  |  |  |  |  |  |  |
| Subscribe                                                                                                                                                              |     |  |  |  |  |  |  |  |  |  |  |  |
|                                                                                                                                                                        |     |  |  |  |  |  |  |  |  |  |  |  |
|                                                                                                                                                                        |     |  |  |  |  |  |  |  |  |  |  |  |
|                                                                                                                                                                        |     |  |  |  |  |  |  |  |  |  |  |  |
|                                                                                                                                                                        |     |  |  |  |  |  |  |  |  |  |  |  |
|                                                                                                                                                                        |     |  |  |  |  |  |  |  |  |  |  |  |
| qwertyuio                                                                                                                                                              | С   |  |  |  |  |  |  |  |  |  |  |  |
| asdfghjkl                                                                                                                                                              |     |  |  |  |  |  |  |  |  |  |  |  |
| ☆ z x c v b n m <                                                                                                                                                      | <   |  |  |  |  |  |  |  |  |  |  |  |
| 123 . / .co.uk return                                                                                                                                                  |     |  |  |  |  |  |  |  |  |  |  |  |
| <b>₩</b>                                                                                                                                                               |     |  |  |  |  |  |  |  |  |  |  |  |

• II 🗘 🗖

17:46

Click Subscribe

Click **Add** You can edit the calendar Title on this screen