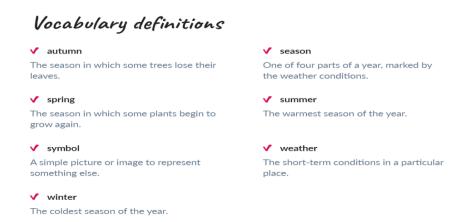

Key Vocabulary- Year 1

There is additional vocabulary for each lesson within each unit of work. These are shown on the online weekly lesson plans for each unit.

At the bottom of the page there are child friendly definitions of vocabulary.